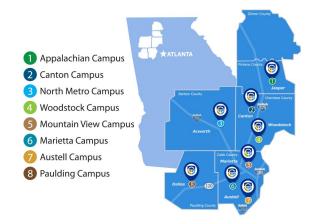

## **Campus Locations**

#### **Appalachian Campus**

100 Campus Drive Jasper, Georgia 30143

#### **Austell Campus\***

1578 Veterans Memorial Hwy. Austell, Georgia 30168

#### **Canton Campus\***

1645 Bluffs Parkway Canton, Georgia 30114

#### **Marietta Campus**

980 South Cobb Drive Marietta, Georgia 30060

#### Mountain View Campus\*

2680 Gordy Parkway Marietta, Georgia 30066

#### **North Metro Campus**

5198 Ross Road Acworth, Georgia 30102

#### **Paulding Campus**

400 Nathan Dean Boulevard Dallas, Georgia 30132

#### Woodstock Campus\*

8371 Main Street Woodstock, Georgia 30188

\*Classroom campus only - no office hours