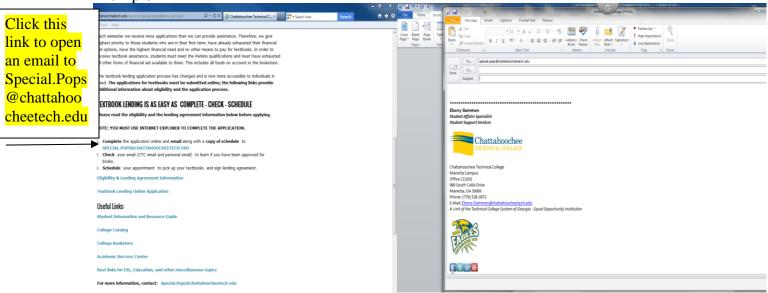

- 1. In the application below, there are areas highlighted in blue TYPE your information into this form. DO NOT print the form and write the information in. Please answer all questions.
- 2. Save the application AND name the application. Applications should be named in this manner: First & Last Name TLA 2014 (example: JohnDoeTLA2014)
- 3. Attach the application to an email. If you go back to the Special Populations web page you can just click the hyperlink for the email address, this will open an email and the email address will prefill. Email application to SPECIAL.POPS@CHATTAHOOCHEETECH.EDU